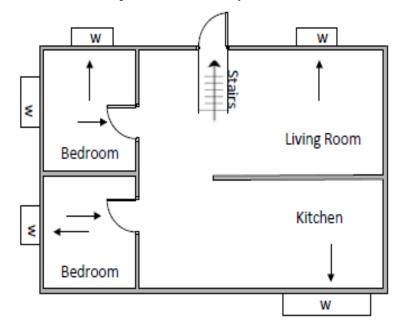

## **EMERGENCY PHONE NUMBERS:**

Emergency: **911** 

Poison Control: 1-800-222-1222

Non-emergency:

Police Department: \_\_\_\_\_

Fire Department:

- 1. Use the grid, blank paper, or other resources (e.g. online websites) on the next page to draw a floor plan of each floor of your home.
- 2. Each room will need two exits identified.
- 3. Use arrows to show both of the emergency evacuation routes.
- 4. In a building with three or more dwelling units, enclosed exit stairs must be indicated.
- 5. Make sure the plan is clear and easy to follow/read.